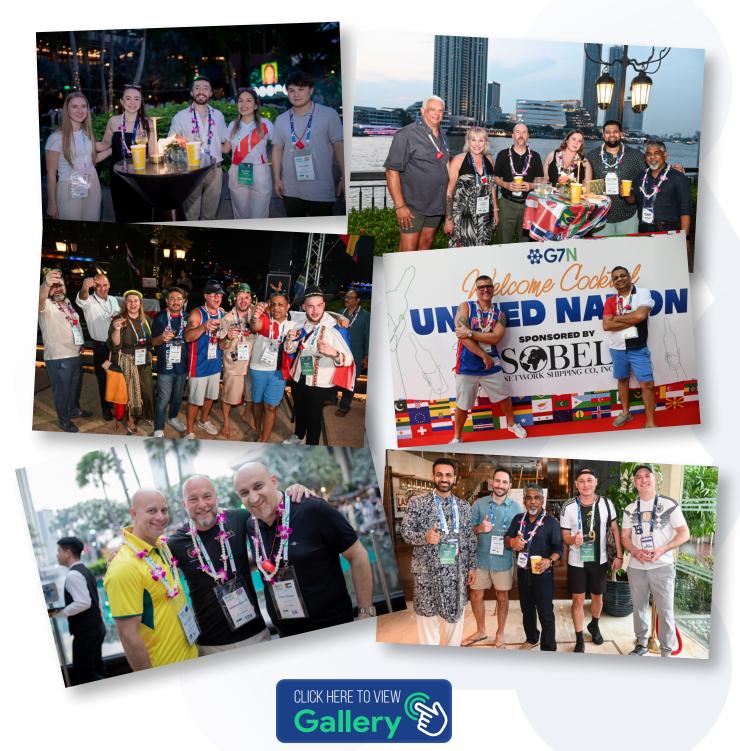

### **G7N Welcome Cocktail**

Delegates from around the world gathered for a memorable Welcome Cocktail party. G7N delegates seized the opportunity to network and forge meaningful connections during the United Nationsthemed event. It was a truly remarkable opening night.