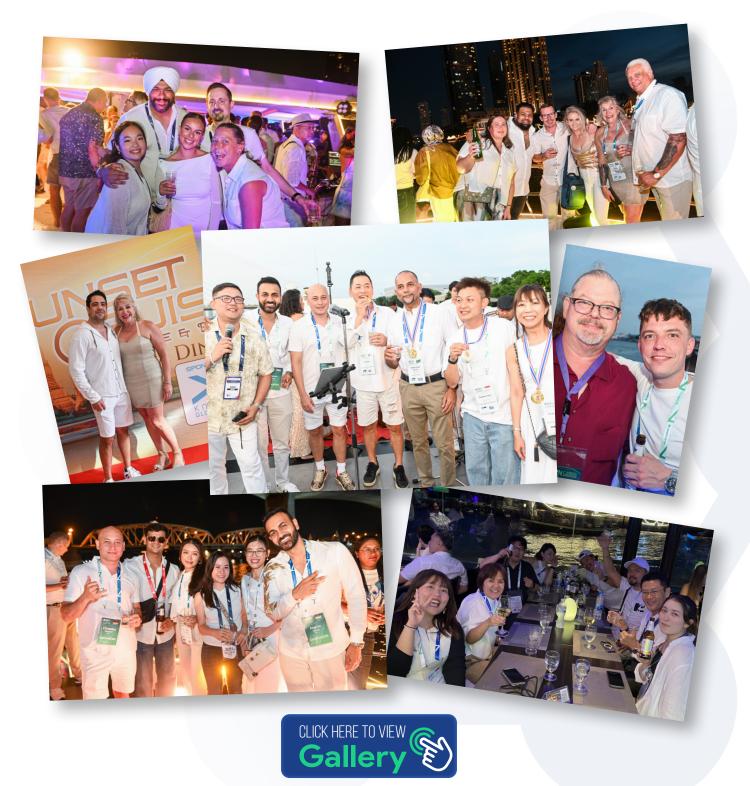

### **G7N Gala Dinner**

An unforgettable evening aboard the Chao Phraya Princess! As the sun set over Bangkok, G7N delegates gathered for a magical gala dinner cruise along the river.

### **G7N After Party**

The night didn't end with the cruise! Delegates kept the energy alive at the exclusive after party. A perfect way to wrap up an unforgettable day at the G7N Conference.