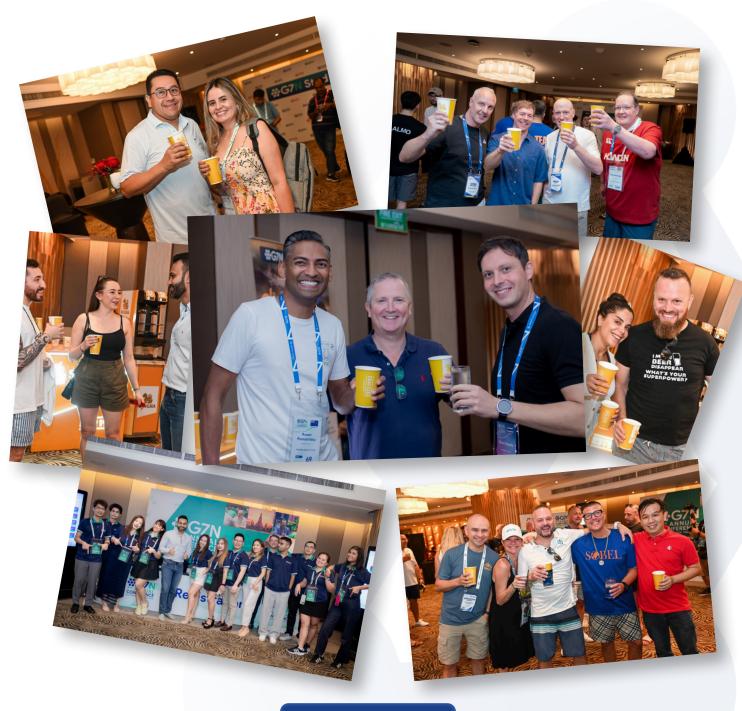

### **G7N Registration**

Kicked off with a lively registration session, where delegates enjoyed a refreshing free flow of beverages, setting the tone for an atmosphere of camaraderie, energy, and excitement.

### **G7N Welcome Cocktail**

Delegates from around the world gathered for a memorable Welcome Cocktail party. G7N delegates seized the opportunity to network and forge meaningful connections during the United Nationsthemed event. It was a truly remarkable opening night.

### 1:1 Meeting of Global Freight Forwarders

G7N Conference welcomed 152 freight forwarders for impactful 1:1 Meetings and cross-network connections. Delegates also made the most of coffee breaks to meet members from other networks.