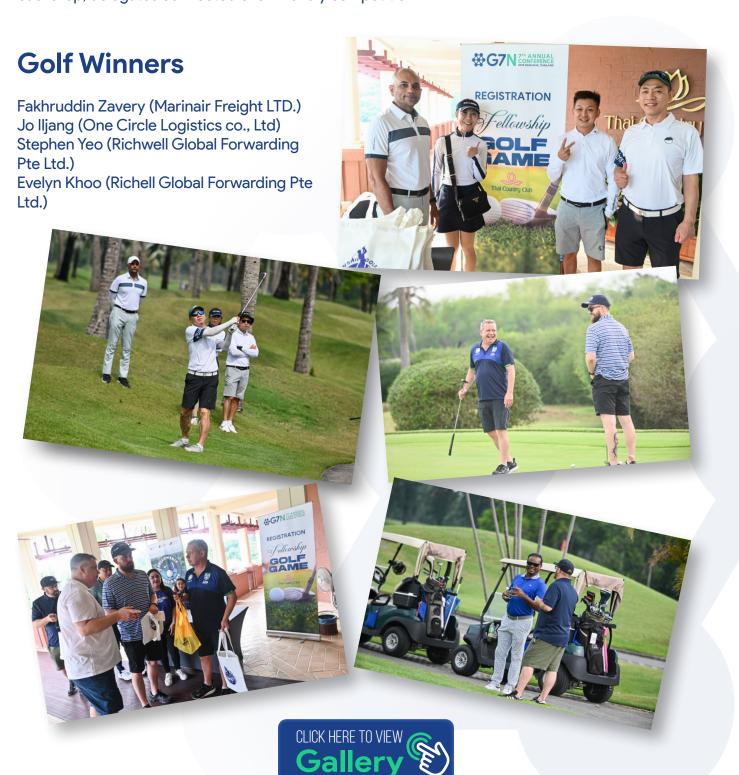

### **G7N Pre-Conference Golf**

Feed off the event with a perfect blend of sport, sunshine, and networking. Set against a stunning backdrop, delegates connected over friendly competition